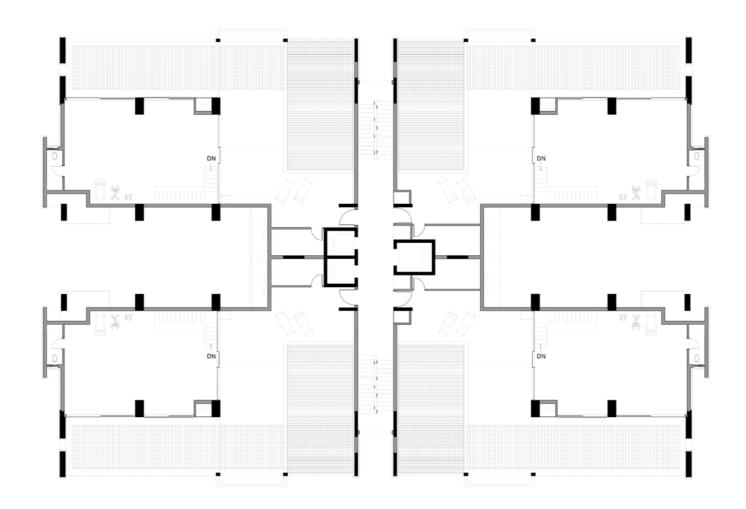

books on architecture, design and art.

Oota Bangalore is here as well and celebrates the culinary heritage of Karnataka with a gastronomical journey through its diverse regions: The cuisine traverses the Western Ghats northwards from Coorg to Malnad, and from Mangalore to North Canara along the Konkan coast, to North Karnataka, before circling down to unique delicacies from Bangalore, Mysore and South Karnataka.



### Master Plan

#### Legend

- 01 Entry/Exit
- 02 Circular Tower
- 03 Duplex Tower
- 04 Clubhouse
- 05 Central Greens
- 06 Tennis & Basketball Court
- 07 Villas
- 08 Children Play Area
- 09 Lakeside Walkway
- 10 Lake
- Windmills Craftworks, Terrace and Oota

## Block Plan

Tower 2-6, Lower Level





## Block Plan

Tower 2-6, Upper Level

## Block Plan

Tower 2-6, Penthouse







# DODENNAKUNDI INDUSTRIAL ESTATE METRO PURSUIT OF A RADICAL RHAPSODY INDUSTRIAL AREA METRO STATION GRAPHITE INDIA JUNCTION WINDMILLS OF YOUR MIND MERCEDES BENZ R&D ORACLE DENTRE SATYA SAI BABA MEDICAL TECHNOLOGY VYDEHI SCHOOL OF EXCELLENCE

## Location Map

#### Legend

- Schools
- Hospitals
- Metro Station
- Shopping Malls
- Hotels & Restaurants
- -- Metro Line
  - 15.4 Km to MG Road
  - 43.7 Km to Bangalore International Airport
  - 15.4 Km to The International School, Bangalore
  - 15.4 Km to Inventure Academy

## Amenities

- Swimming Pool
- · Heated Pool
- Gymnasium
- · Billiards / Snooker
- Table Tennis
- · Board Games
- Golf Simulator
- Multi-purpose Hall
- Cafeteria
- Theatre
- Guest Suites
- · Squash Court
- Badminton Court
- Tennis Court
- Basketball Court
- Children's Play