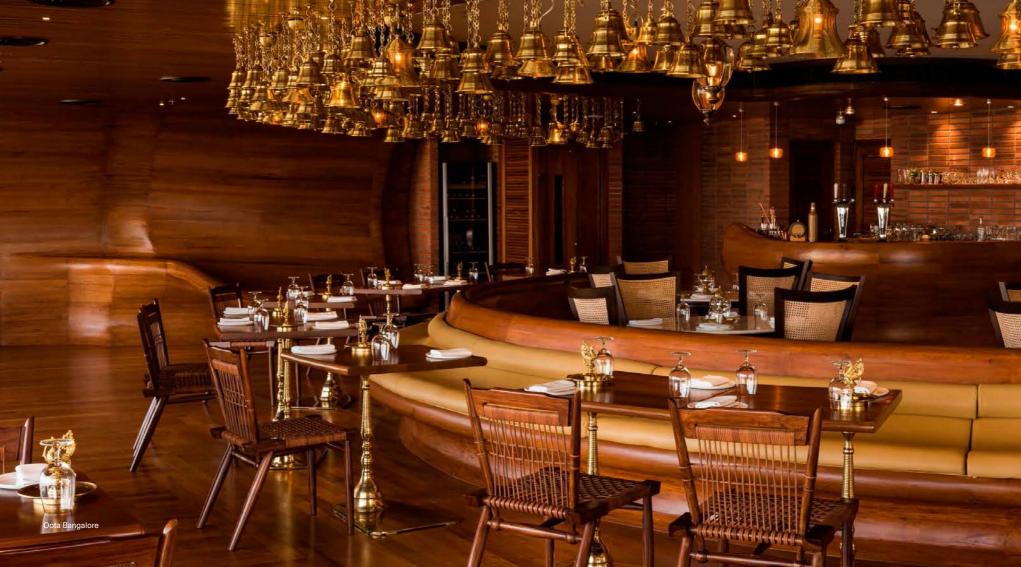

Oota Bangalore is here as well and celebrates the culinary heritage of Karnataka with a gastronomical journey through its diverse regions: The cuisine traverses the Western Ghats northwards from Coorg to Malnad, and from Mangalore to North Canara along the Konkan coast, to North Karnataka, before circling down to unique delicacies from Bangalore, Mysore and South Karnataka.