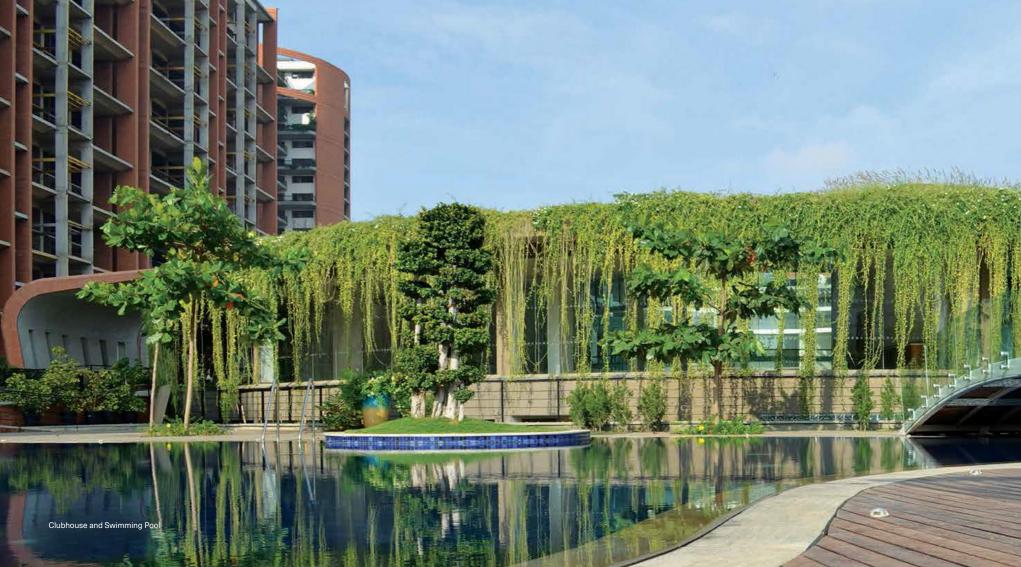

The internal roads on the premises are paved in cobblestones. Each stone has been carefully cut from large blocks of granite, and is then treated by skilled craftsmen.

A centrally located clubhouse provides recreational space and has an indoor heated pool, tennis, badminton and squash courts, a well-equipped gymnasium, a children's library and a large high-ceilinged party hall. A theatre and a café is also present.

## Amenities

- Swimming Pool
- · Heated Pool
- Gymnasium
- · Billiards / Snooker
- Table Tennis
- · Board Games
- Golf Simulator
- Multi-purpose Hall
- Cafeteria
- Theatre
- Guest Suites
- · Squash Court
- Badminton Court
- Tennis Court
- Basketball Court
- Children's Play Area
- Central Greens