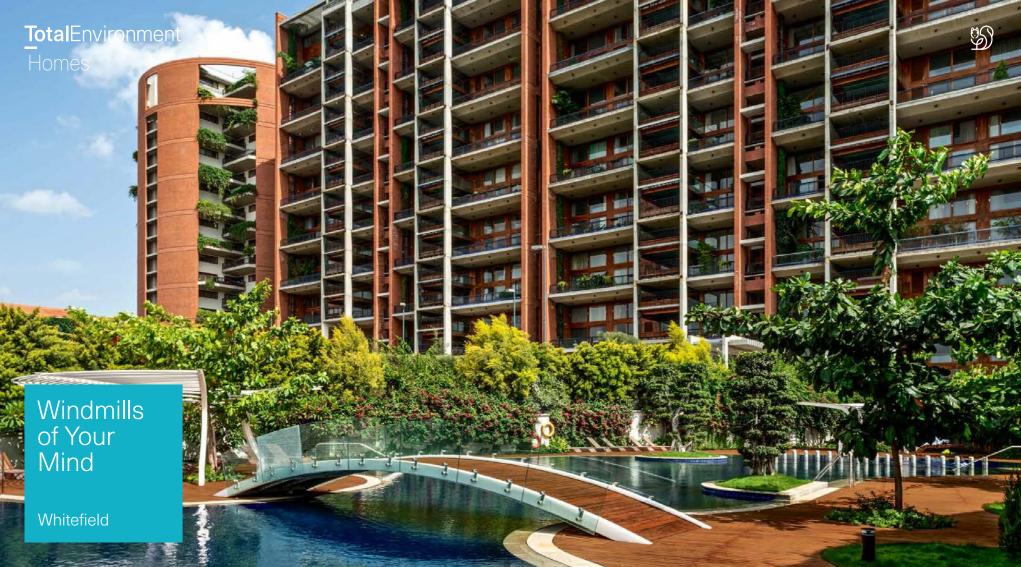

Located in the vicinity of the best international schools, hospitals, malls and five-star hotels, **Windmills of Your Mind** is our flagship project built on a 24-acre property on the edge of a small lake in Whitefield - the IT hub of India's Silicon Valley. Whitefield's urbane culture and lifestyle have made it home to well-travelled professionals and is one of the best investment destinations in India.

Set on a verdant expanse of greenery, **Windmills of Your Mind** comprises simplex, duplex, triplex apartments and villas of high aesthetic and construction standards. The property encompasses a total of 1.75 million sq.ft. of residential space including seven 19 storey buildings and villas, offering C20, D60 apartments and V40 villas.

Nature resonates throughout the property from the green rooftops of the villas and community center, to the terrace gardens of individual apartments. In fact, the horizontal landscaped green surface area in the project is larger than the land on which it is built. With over 3000 trees interspersed within the property, this is arguably the greenest space in Bangalore.