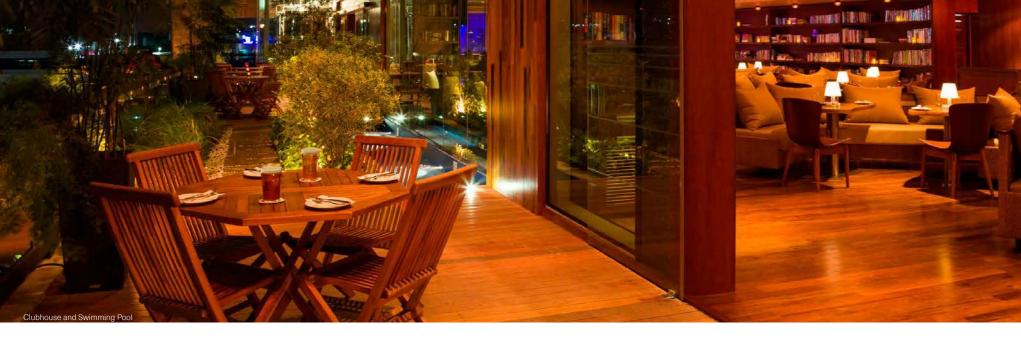

The internal roads on the premises are paved in cobblestones. Each stone has been carefully cut from large blocks of granite, and is then treated by skilled craftsmen.

A centrally located clubhouse provides recreational space and has an indoor heated pool, tennis, badminton and squash courts, a well-equipped gymnasium, a children's library and a large high-ceilinged party hall. A theatre and a café is also present.