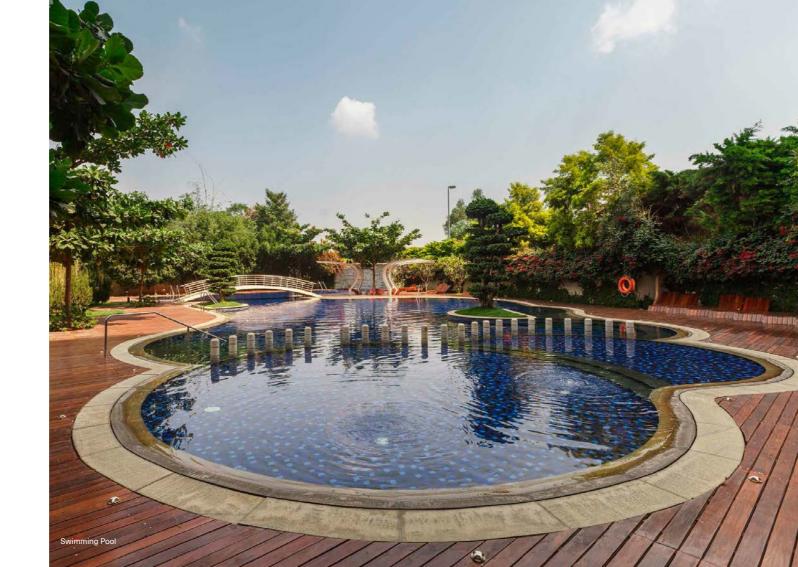

The internal roads on the premises are paved in cobblestones. Each stone has been carefully cut from large blocks of granite, and is then treated by skilled craftsmen.

A centrally located clubhouse provides recreational space and has an indoor heated pool, tennis, badminton and squash courts, a well-equipped gymnasium, a children's library and a large high-ceilinged party hall. A theatre and a café is also present.

## Amenities

- Swimming Pool
- · Heated Pool
- Gymnasium
- · Billiards / Snooker
- Table Tennis
- · Board Games
- Golf Simulator
- Multi-purpose Hall
- Cafeteria
- Theatre
- Guest Suites
- · Squash Court
- Badminton Court
- Tennis Court
- Basketball Court
- Children's Play Area
- Central Greens