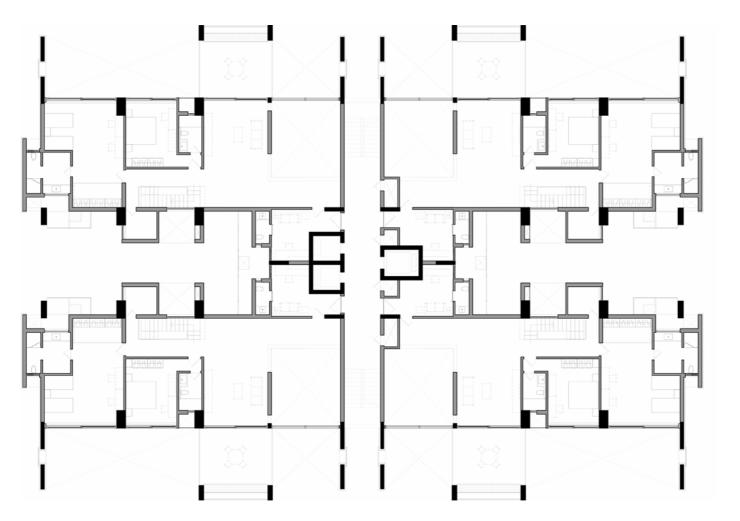

jazz theatre and multicuisine restaurant, complemented by a rare collection of books on architecture, design and art.

Oota Bangalore is here as well and celebrates the culinary heritage of Karnataka with a gastronomical journey through its diverse regions: The cuisine traverses the Western Ghats northwards from Coorg to Malnad, and from Mangalore to North Canara along the Konkan coast, to North Karnataka, before circling down to unique delicacies from Bangalore, Mysore and South Karnataka.



### Master Plan

#### Legend

- 01 Entry/Exit
- 02 Circular Tower
- 03 Duplex Tower
- 04 Clubhouse
- 05 Central Greens
- 06 Tennis & Basketball Court
- 07 Villas
- 08 Children Play Area
- 09 Lakeside Walkway
- 10 Lake
- Windmills Craftworks, Terrace and Oota

## Block Plan

Tower 2-6, Lower Level





## Block Plan

Tower 2-6, Upper Level

## Block Plan

Tower 2-6, Penthouse







# DODENNAKUNDI INDUSTRIAL ESTATE METRO PURSUIT OF A RADICAL RHAPSODY INDUSTRIAL AREA METRO STATION GRAPHITE INDIA JUNCTION WINDMILLS OF YOUR MIND MERCEDES BENZ R&D ORACLE DENTRE SATYA SAI BABA MEDICAL TECHNOLOGY VYDEHI SCHOOL OF EXCELLENCE

## Location Map

#### Legend

- Schools
- Hospitals
- Metro Station
- Shopping Malls
- Hotels & Restaurants
- -- Metro Line
  - 15.4 Km to MG Road
  - 43.7 Km to Bangalore International Airport
  - 15.4 Km to The International School, Bangalore
  - 15.4 Km to Inventure Academy

## Amenities

- Swimming Pool
- · Heated Pool
- Gymnasium
- · Billiards / Snooker
- Table Tennis
- · Board Games
- Golf Simulator
- Multi-purpose Hall
- Cafeteria
- Theatre
- Guest Suites
- · Squa