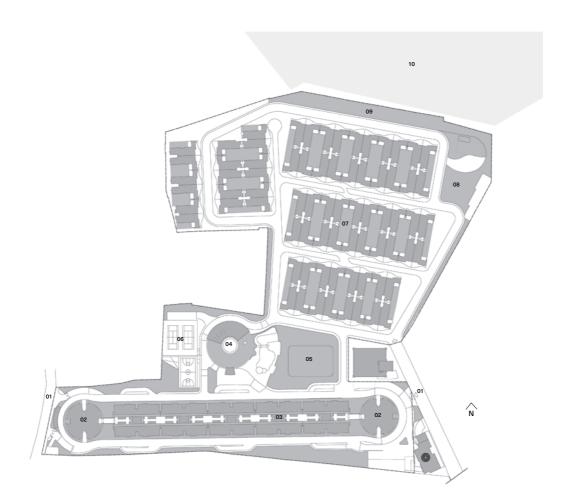

### Master Plan

#### Legend

- 01 Entry/Exit
- 02 Circular Tower
- 03 Duplex Tower
- 04 Clubhouse
- 05 Central Greens
- 06 Tennis & Basketball Court
- 07 Villas
- 08 Children Play Area
- 09 Lakeside Walkway
- 10 Lake
- Windmills Craftworks, Terrace and Oota