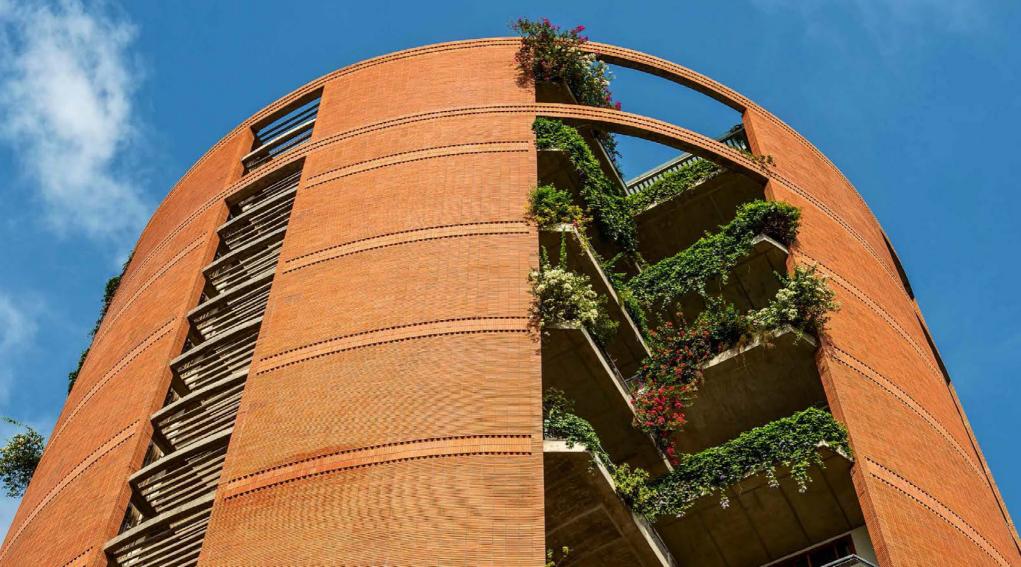

Set on a verdant expanse of greenery, **Windmills of Your Mind** comprises simplex, duplex, triplex apartments and villas of high aesthetic and construction standards. The property encompasses a total of 1.75 million sq.ft. of residential space including seven 19 storey buildings and villas, offering C20, D60 apartments and V40 villas.

Nature resonates throughout the property from the green rooftops of the villas and community center, to the terrace gardens of individual apartments. In fact, the horizontal landscaped green surface area in the project is larger than the land on which it is built. With over 3000 trees interspersed within the property, this is arguably the greenest space in Bangalore.