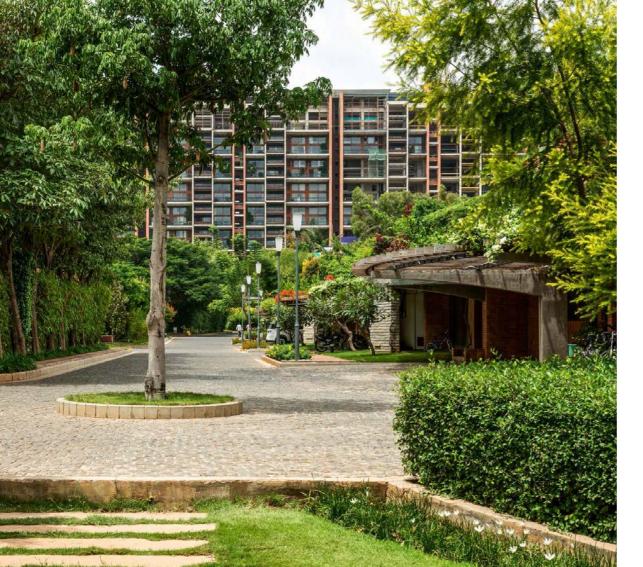

The internal roads on the premises are paved in cobblestones. Each stone has been carefully cut from large blocks of granite, and is then treated by skilled craftsmen.

A centrally located clubhouse provides recreational space and has an indoor heated pool, tennis, badminton and squash courts, a well-equipped gymnasium, a children's library and a large high-ceilinged party hall. A theatre and a café is also present.

Nature resonates throughout the property from the green rooftops of the villas and community center, to the terrace gardens of individual apartments. In fact, the horizontal landscaped green surface area in the project is larger than the land on which it is built. With over 3000 trees interspersed within the property, this is arguably the greenest space in Bangalore.