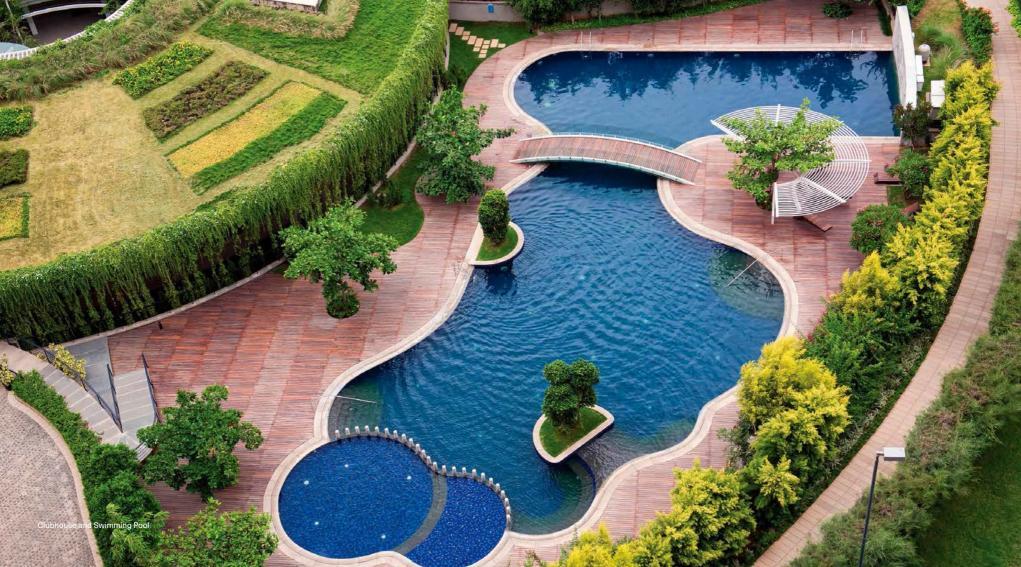

The internal roads on the premises are paved in cobblestones. Each stone has been carefully cut from large blocks of granite, and is then treated by skilled craftsmen.

A centrally located clubhouse provides recreational space and has an indoor heated pool, tennis, badminton and squash courts, a well-equipped gymnasium, a children's library and a large high-ceilinged party hall. A theatre and a café is also present.

## Amenities

- Swimming Pool
- · Heated Pool
- Gymnasium
- · Billiards / Snooker
- Table Tennis
- · Board Games
- Golf Simulator
- Multi-purpose Hall
- Cafeteria
- Theatre
- Guest Suites
- · Squash Court
- Badminton Court
- Tennis Court
- Basketball Court
- Children's Play Area
- Central Greens