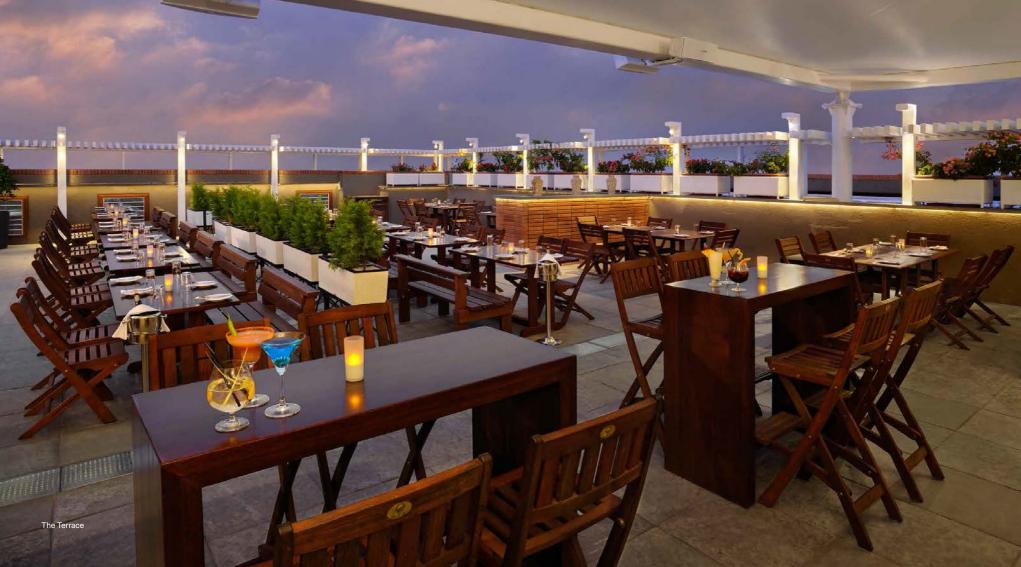

TE METRO PURSUIT OF A RADICAL RHAPSODY INDUSTRIAL AREA METRO STATION GRAPHITE INDIA JUNCTION WINDMILLS OF YOUR MIND MERCEDES BENZ R&D ORACLE DENTRE SATYA SAI BABA MEDICAL TECHNOLOGY VYDEHI SCHOOL OF EXCELLENCE

## Location Map

#### Legend

- Schools
- Hospitals
- Metro Station
- Shopping Malls
- Hotels & Restaurants
- -- Metro Line
  - 15.4 Km to MG Road
  - 43.7 Km to Bangalore International Airport
  - 15.4 Km to The International School, Bangalore
  - 15.4 Km to Inventure Academy

## Amenities

- Swimming Pool
- · Heated Pool
- Gymnasium
- · Billiards / Snooker
- Table Tennis
- · Board Games
- Golf Simulator
- Multi-purpose Hall
- Cafeteria
- Theatre
- Guest Suites
- · Squash Court
- Badminton Court
- Tennis Court
- Basketball Court
- Children's Play Area
- Central Greens

















## Fact File

#### Project

| Land Area             | 24 Acres                                            |
|-----------------------|-----------------------------------------------------|
| Total Number of Units | 405                                                 |
| Available Products    | D60v1a, D60v1b, D60v1pa, D60v1pb                    |
| Approvals Obtained    | AIRPORT, BWSSB, BESCOM, FIRE, MOEF, KSPB, BDA, BBMP |

#### Location

| Natural Features           | Natural lake adjacent to site          |
|----------------------------|----------------------------------------|
| Distance from CBD [Km]     | 17.2 km to MG Road                     |
| Distance from Airport [Km] | 45.4 km to BIA                         |
| Nearest Hospital [Km]      | 2.3 km to Manipal Hospital