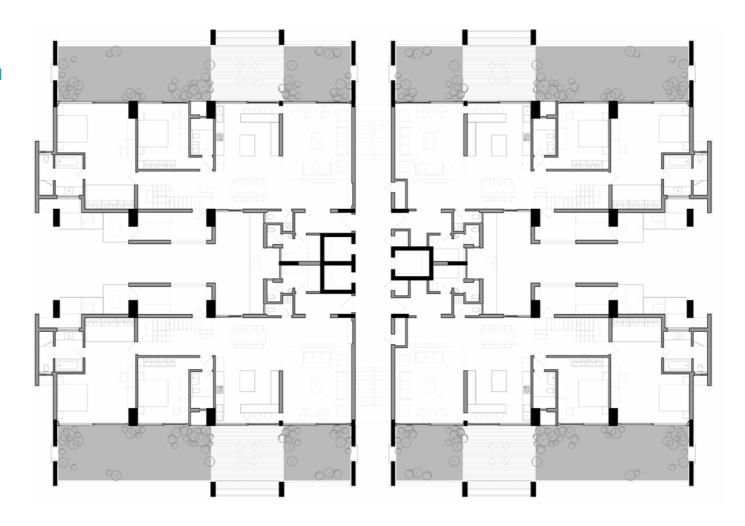

, jazz theatre and multicuisine restaurant, complemented by a rare collection of books on architecture, design and art.

Oota Bangalore is here as well and celebrates the culinary heritage of Karnataka with a gastronomical journey through its diverse regions: The cuisine traverses the Western Ghats northwards from Coorg to Malnad, and from Mangalore to North Canara along the Konkan coast, to North Karnataka, before circling down to unique delicacies from Bangalore, Mysore and South Karnataka.



### Master Plan

#### Legend

- 01 Entry/Exit
- 02 Circular Tower
- 03 Duplex Tower
- 04 Clubhouse
- 05 Central Greens
- 06 Tennis & Basketball Court
- 07 Villas
- 08 Children Play Area
- 09 Lakeside Walkway
- 10 Lake
- Windmills Craftworks, Terrace and Oota

## Block Plan

Tower 2-6, Lower Level





## Block Plan

Tower 2-6, Upper Level

## Block Plan

Tower 2-6, Penthouse







# DODENNAKUNDI INDUSTRIAL ESTATE METRO PURSUIT OF A RADICAL RHAPSODY INDUSTRIAL AREA METRO STATION GRAPHITE INDIA JUNCTION WINDMILLS OF YOUR MIND MERCEDES BENZ R&D ORACLE DENTRE SATYA SAI BABA MEDICAL TECHNOLOGY VYDEHI SCHOOL OF EXCELLENCE

## Location Map

#### Legend

- Schools
- Hospitals
- Metro Station
- Shopping Malls
- Hotels & Restaurants
- -- Metro Line
  - 15.4 Km to MG Road
  - 43.7 Km to Bangalore International Airport
  - 15.4 Km to The International School, Bangalore
  - 15.4 Km to Inventure Academy

## Amenities

- Swimming Pool
- · Heated Pool
- Gymnasium
- · Billiards / Snooker
- Table Tennis
- · Board Games
- Golf Simulator
- Multi-purpose Hall
- Cafeteria
- Theatre
- Guest Suites
- · Sq